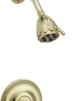

## Pressure Balance Shower Set Model PB3180\_003

#### FEATURES

- Style: Baroque Treasures
- Collection: Louis XIV
- Temperature controlled by handle
- Temperature control within 3.6°F (2°C) of set point even with a 50% water pressure drop
- Anti-scald
- 2.5 gpm @ max
- K807 Shower Head