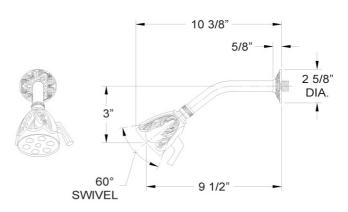

#### FEATURES

- Style: Baroque Treasures
- Collection: Louis XIV
- Temperature controlled by handle
- Temperature control within 3.6°F (2°C) of set point even with a 50% water pressure drop
- Anti-scald
- 2.5 gpm @ max
- K807 Shower Head