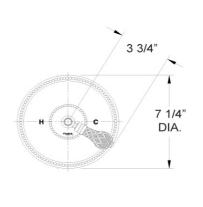

#### FEATURES

- Style: Baroque Treasures
- Collection: Louis XIV
- Temperature controlled by handle
- Temperature control within 3.6°F (2°C) of set point even with a 50% water pressure drop
- Anti-scald
- 2.5 gpm @ max
- K807 Shower Head