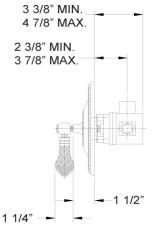

## Pressure Balance Shower Set Model PB3180\_003

#### FEATURES

- Style: Baroque Treasures
- Collection: Louis XIV
- Temperature controlled by handle
- Temperature control within 3.6°F (2°C) of set point even with a 50% water pressure drop
- Anti-scald
- 2.5 gpm @ max
- K807 Shower Head